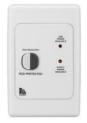

## **Clipsal**

Socket Outlet 10mA RCD and Service Panel 10mA RCD 2025RC10-XX, 2031RC10-XX, 2031VRC10-XX, C2025RC10-XX, ML2025RC10C-BG, ML2025RC10-XX, ML2031RC10-XX, ML2031VRC10-XX 1st July 2017 and 15th October 2020

**Defect:** May not trip below the correct current limit.

**Hazard:** If a faulty electrical appliance is energized downstream of a product in scope of this recall the product will not disconnect the supply of electricity at the required limit of 10mA.