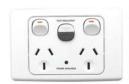

## **Clipsal**

Socket Outlet 10mA RCD and Service Panel 10mA RCD 2025RC10-XX, 2031RC10-XX, 2031VRC10-XX, C2025RC10-XX, ML2025RC10C-BG, ML2025RC10-XX, ML2031RC10-XX, ML2031VRC10-XX 1st July 2017 and 15th October 2020

**Defect:** May not trip below the correct current limit.

**Hazard:** If a faulty electrical appliance is energized downstream of a product in scope of this recall the product will not disconnect the supply of electricity at the required limit of 10mA.