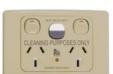

## **Clipsal**

Socket Outlet 10mA RCD and Service Panel 10mA RCD 2025RC10-XX, 2031RC10-XX, 2031VRC10-XX, C2025RC10-XX, ML2025RC10C-BG, ML2025RC10-XX, ML2031RC10-XX, ML2031VRC10-XX 1st July 2017 and 15th October 2020

**Defect:** May not trip below the correct current limit.

**Hazard:** If a faulty electrical appliance is energized downstream of a product in scope of this recall the product will not disconnect the supply of electricity at the required limit of 10mA.