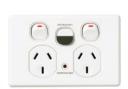

## **Clipsal**

Socket Outlet 10mA RCD and Service Panel 10mA RCD 2025RC10-XX, 2031RC10-XX, 2031VRC10-XX, C2025RC10-XX, ML2025RC10C-BG, ML2025RC10-XX, ML2031RC10-XX, ML2031VRC10-XX 1st July 2017 and 15th October 2020

**Defect:** May not trip below the correct current limit.

**Hazard:** If a faulty electrical appliance is energized downstream of a product in scope of this recall the product will not disconnect the supply of electricity at the required limit of 10mA.